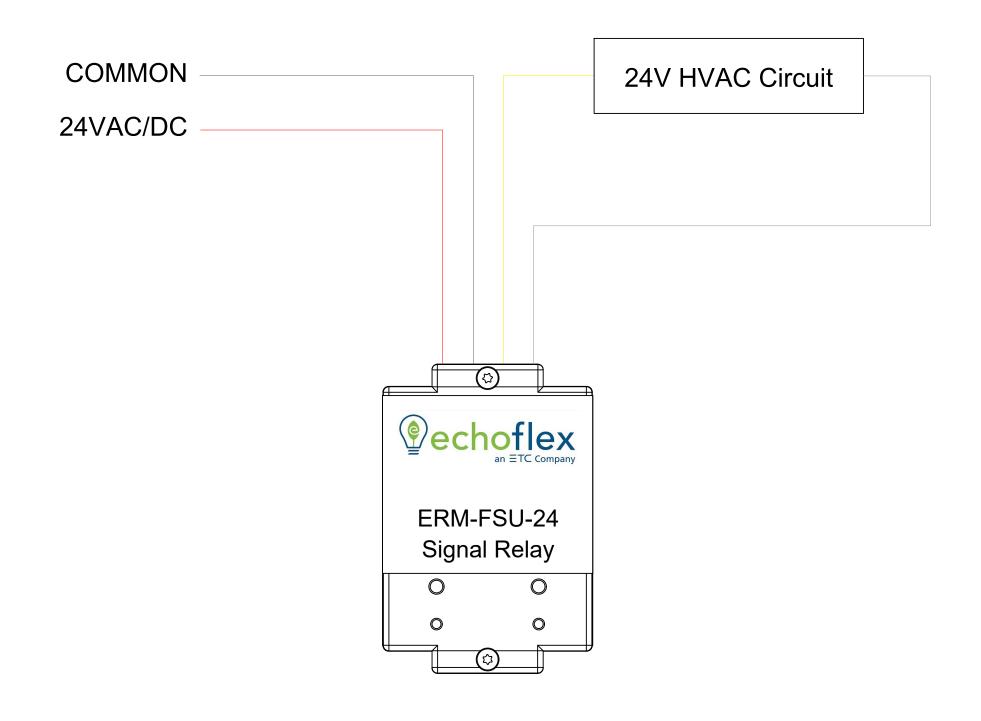

## Echoflex ERM-FSU-24

- Communicates on 902 MHz frequency
- Configurable through software or other mechanical means
- Dry contact Relay, 3A @ 30VDC
- Additional functionality as radio repeater
- Transmission range of 24m (80ft) up to 100m (330ft) line of sight

| DEVICE: ERM—FSU—24  MAXIMUM LOAD RATING: 3A @ 30VDC  MAXIMUM AMOUNT OF WIRELESS DEVICES CONNECTED: 20  ELECTRICAL CONNECTION: WIRE LEADS 250mm (10.0") |                             | Echoflex Solutions, Inc.  38924 Queens Way Unit #1 Squamish, British Columbia Canada V8B 0K8 Phone: 1 (778) 733-0111 Toll Free: 1 (888) 324-6359 Fax: 1 (604) 815-0078 echoflexsolutions.com |
|--------------------------------------------------------------------------------------------------------------------------------------------------------|-----------------------------|----------------------------------------------------------------------------------------------------------------------------------------------------------------------------------------------|
| TITLE: SIGNAL RELAY CONTROLLER                                                                                                                         | DOCUMENT NO: 8DC-9678 Rev 2 | UNLESS OTHERWISE SPECIFIED - ALL DIMENSIONS ARE IN MILLIMETERS.                                                                                                                              |