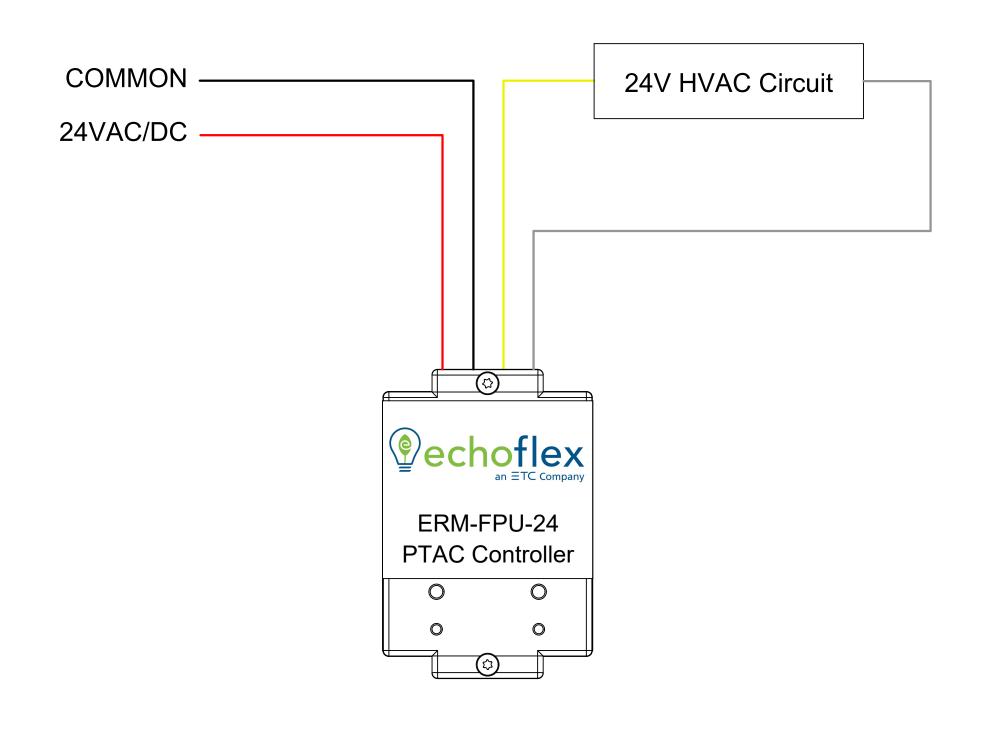

## Echoflex ERM-FPU-24

- Communicates on 902 MHz frequency
- Configurable through software or other mechanical means
- Transmission range of 24m (80ft) up to 100m (330ft) line of sight
- Dry contact Relay, 3A @ 30VDC
- Additional functionality as radio repeater

| DEVICE: ERM-FPU-24                               |                             | Echoflex Solutions, Inc.                                                                                                                                           |
|--------------------------------------------------|-----------------------------|--------------------------------------------------------------------------------------------------------------------------------------------------------------------|
| MAXIMUM LOAD RATING: 3A @ 30VDC                  |                             | 38924 Queens Way Unit #1 Squamish, British Columbia Canada V8B 0K8 Phone: 1 (778) 733-0111 Toll Free: 1 (888) 324-6359 Fax: 1 (604) 815-0078 echoflexsolutions.com |
| MAXIMUM AMOUNT OF WIRELESS DEVICES CONNECTED: 20 |                             |                                                                                                                                                                    |
| ELECTRICAL CONNECTION: WIRE LEADS 250mm (10.0")  |                             |                                                                                                                                                                    |
| TITLE: TEMPERATURE SETBACK CONTROLLER            | DOCUMENT NO: 8DC-9666 Rev 1 | UNLESS OTHERWISE SPECIFIED - ALL DIMENSIONS ARE IN MILLIMETERS.                                                                                                    |