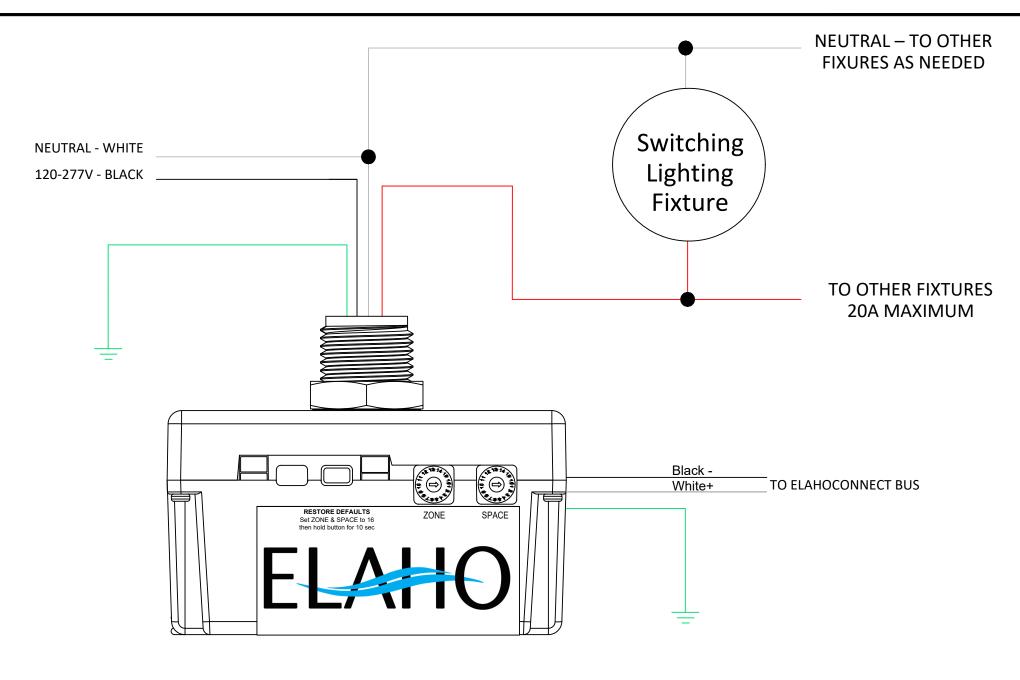

## Elaho ERC-G2

- Mounts through 1/2" knockout into junction box or fixture
- Controls up to 20 A @ 120-277V of lighting or miscellaneous loads
- Configurable through mobile app or other mechanical means
- Supports up to 16 presets

## Notes:

- Cap all unused wires
- Controllers are for indoor use only
- Follow all local and National Wiring Code Regulations

|  | DEVICE: ERC-G2  PART NUMBER: 8187A1101  MAXIMUM LOAD RATING: 20 A @ 120-277V |                      | Echoflex Solutions, Inc.  38924 Queens Way Unit #1 Squamish, British Columbia Canada V8B 0K8 Phone: 1 (778) 733-0111 Toll Free: 1 (888) 324-6359 Few 14 (604) 815 6079 |
|--|------------------------------------------------------------------------------|----------------------|------------------------------------------------------------------------------------------------------------------------------------------------------------------------|
|  | ELECTRICAL CONNECTION: WIRE LEADS 250mm (10.0")                              |                      | Fax: 1 (604) 815-0078 echoflexsolutions.com                                                                                                                            |
|  | TITLE: ELAHO Single Zone Relay Controller                                    | DRAWING NO: 9DC-9224 | UNLESS OTHERWISE SPECIFIED - ALL DIMENSIONS ARE IN MILLIMETERS.                                                                                                        |