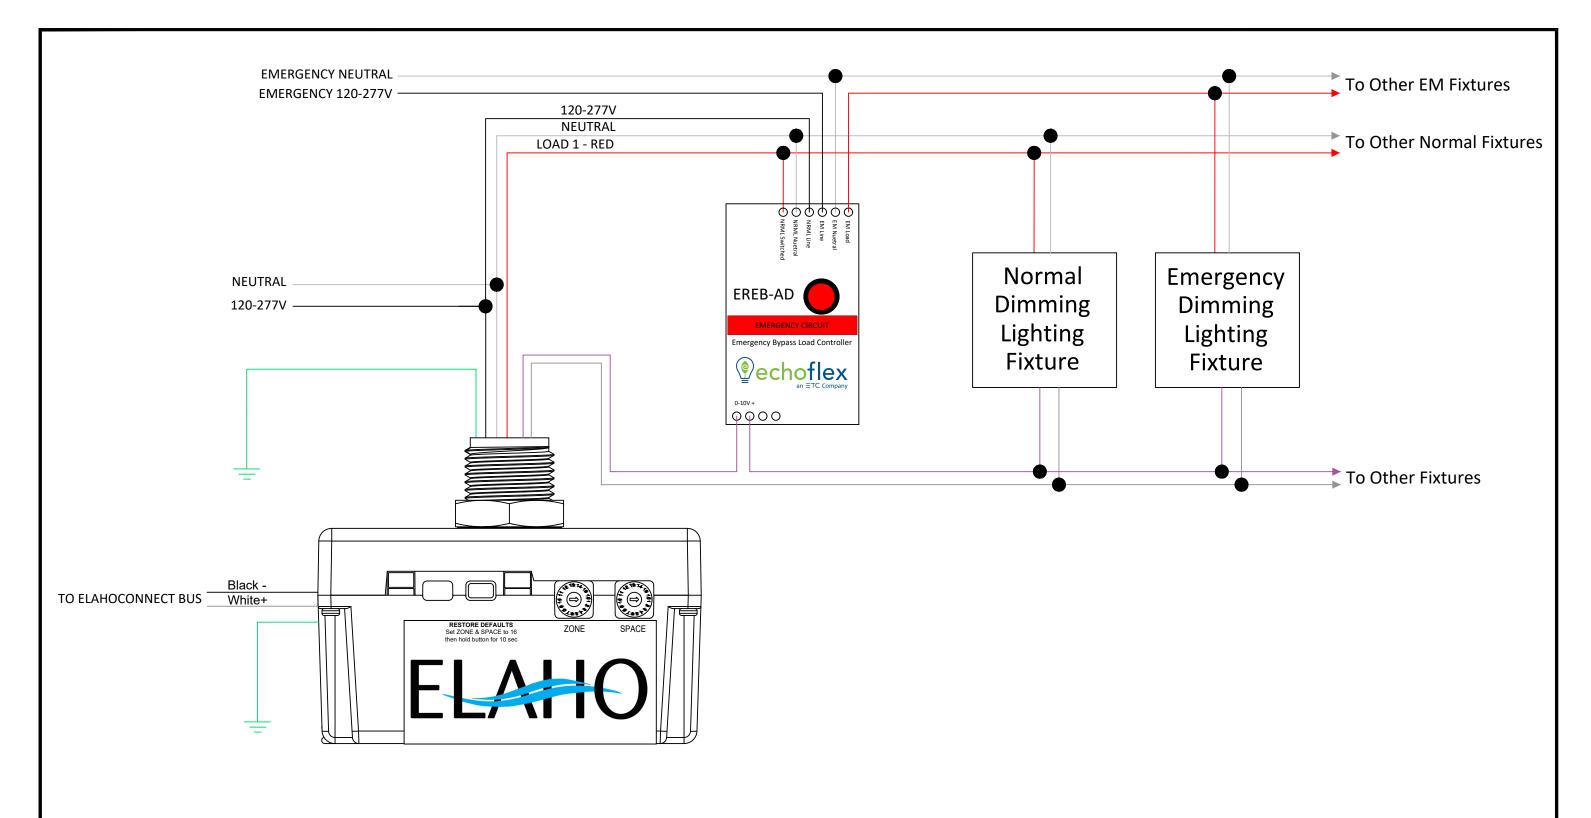

## Elaho ELD-G2/EREB-AD

- ELD Mounts through ½" knockout into junction box or fixture
- EREB-AD Mounts on a DIN Rail (43880 & DIN EN 60715)
- 0-10V dimming channel 100mA sinking current maximum
- Follow all local and National Wiring Code Regulations
- Cap all unused wires

| DEVICE: ELD 120-277; EREB-AD                                                      |                       | Echoflex Solutions, Inc.                                                                                                                                           |
|-----------------------------------------------------------------------------------|-----------------------|--------------------------------------------------------------------------------------------------------------------------------------------------------------------|
| MAXIMUM LOAD RATING: 20A @ 120/277V                                               |                       | 38924 Queens Way Unit #1 Squamish, British Columbia Canada V8B 0K8 Phone: 1 (778) 733-0111 Toll Free: 1 (888) 324-6359 Fax: 1 (604) 815-0078 echoflexsolutions.com |
| ELECTRICAL CONNECTION: WIRE LEADS 250mm (10.0")                                   |                       |                                                                                                                                                                    |
| TITLE: ELAHO ELD 0-10V CONTROLLER AND EMERGENCY LIGHTING LOADS WITH 0-10v DIMMING | DOCUMENT NO: 9DC-9298 | UNLESS OTHERWISE SPECIFIED - ALL DIMENSIONS ARE IN MILLIMETERS.                                                                                                    |