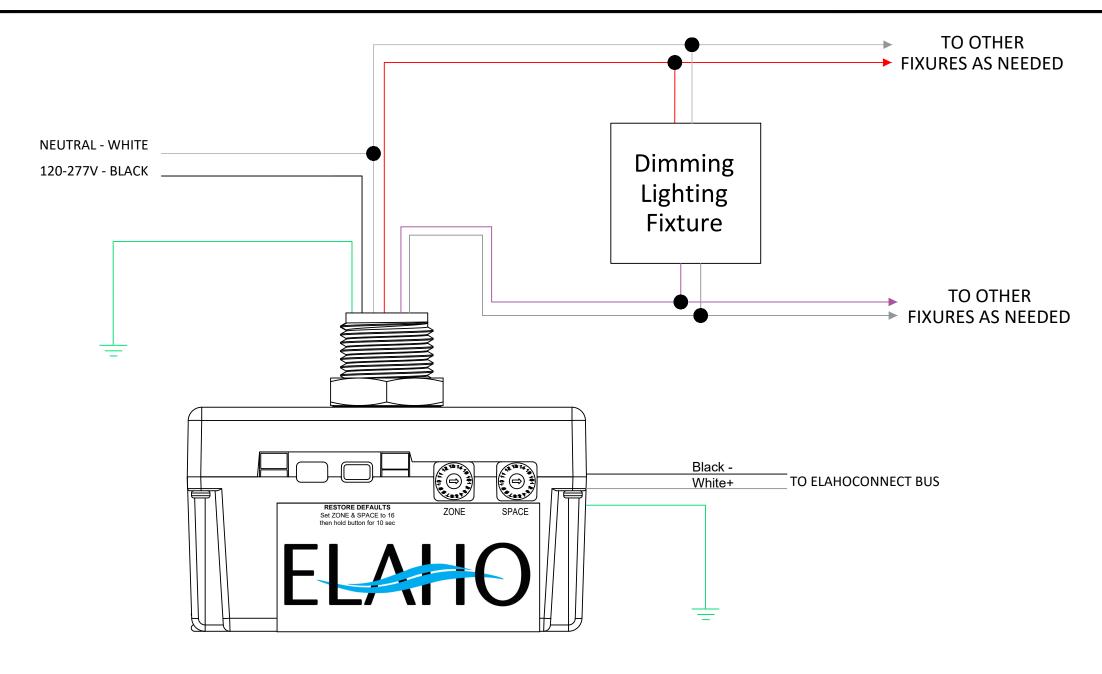

## Elaho ELD-G2

- Mounts through 1/2" knockout into junction box or fixture
- Controls up to 20 A @ 120-277V of lighting loads
- 0-10V dimming channel 100mA sinking current
- Configurable through mobile app or other mechanical means
- Supports up to 16 presets

## Notes:

- Cap all unused wires
- Controllers are for indoor use only
- Follow all local and National Wiring Code Regulations

| DEVICE: ELD-G2                                  |                      | Echoflex Solutions, Inc.                                                                                                                                           |
|-------------------------------------------------|----------------------|--------------------------------------------------------------------------------------------------------------------------------------------------------------------|
| PART NUMBER: 8187A1111                          |                      | 38924 Queens Way Unit #1 Squamish, British Columbia Canada V8B 0K8 Phone: 1 (778) 733-0111 Toll Free: 1 (888) 324-6359 Fax: 1 (604) 815-0078 echoflexsolutions.com |
| MAXIMUM LOAD RATING: 20 A @ 120-277V            |                      |                                                                                                                                                                    |
| ELECTRICAL CONNECTION: WIRE LEADS 250mm (10.0") |                      |                                                                                                                                                                    |
| TITLE: ELAHO 1 Zone 0-10V Controller            | DRAWING NO: 9DC-9185 | UNLESS OTHERWISE SPECIFIED - ALL DIMENSIONS ARE IN MILLIMETERS.                                                                                                    |