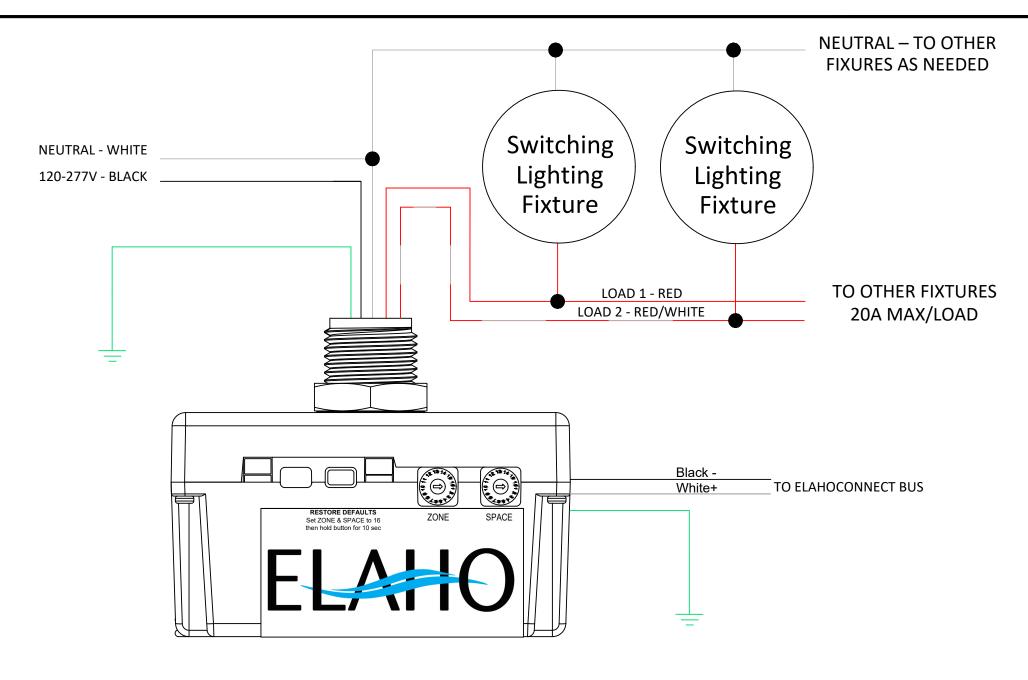

## Elaho EDRC-G2

- Mounts through ½" knockout into junction box or fixture
- Controls up to 2 20 A @ 120-277V of lighting or miscellaneous loads
- Configurable through mobile app or other mechanical means
- Supports up to 16 presets

## Notes:

- Cap all unused wires
- Controllers are for indoor use only
- Follow all local and National Wiring Code Regulations

|  | DEVICE: EDRC-G2                                 |                      | Echoflex Solutions, Inc.                                                                                                                                           |
|--|-------------------------------------------------|----------------------|--------------------------------------------------------------------------------------------------------------------------------------------------------------------|
|  | PART NUMBER: 8187A1102                          |                      | 38924 Queens Way Unit #1 Squamish, British Columbia Canada V8B 0K8 Phone: 1 (778) 733-0111 Toll Free: 1 (888) 324-6359 Fax: 1 (604) 815-0078 echoflexsolutions.com |
|  | MAXIMUM LOAD RATING: 2 x 20 A @ 120-277V        |                      |                                                                                                                                                                    |
|  | ELECTRICAL CONNECTION: WIRE LEADS 250mm (10.0") |                      |                                                                                                                                                                    |
|  | TITLE: ELAHO 2 Zone Relay Controller            | DRAWING NO: 9DC-9161 | UNLESS OTHERWISE SPECIFIED - ALL DIMENSIONS ARE IN MILLIMETERS.                                                                                                    |