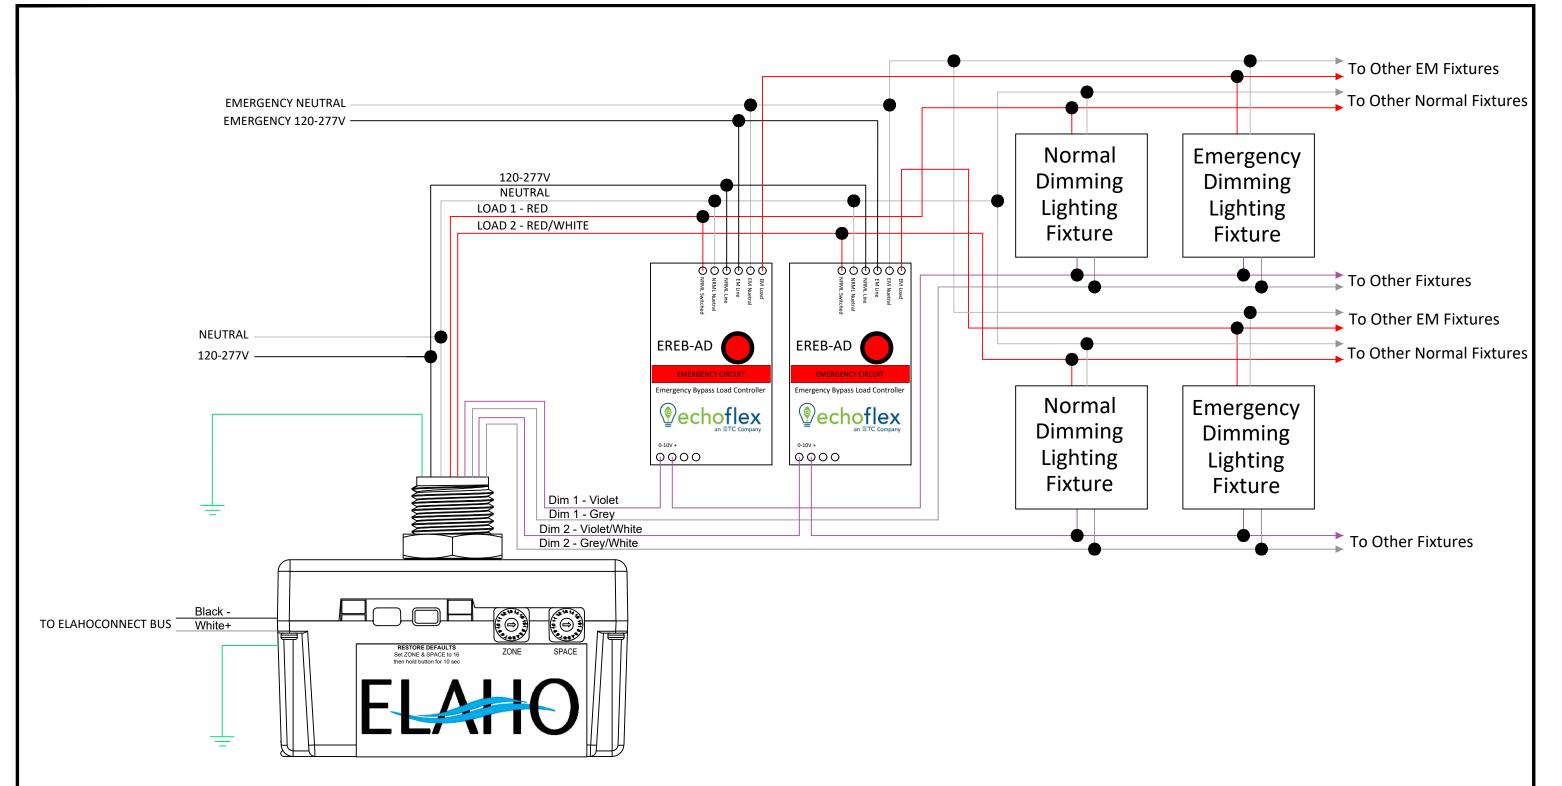

## Elaho EDLD-G2/EREB-AD

- EDLD Mounts through 1/2" knockout into junction box or fixture
- EREB-AD Mounts on a DIN Rail (43880 & DIN EN 60715)
- 2 Fully isolated 0-10V dimming channels 100mA sinking current each
- Follow all local and National Wiring Code Regulations
- Cap all unused wires

| DEVICE: EDLD-G2 - EREB-AD                                             |                      |
|-----------------------------------------------------------------------|----------------------|
| PART NUMBER: EDLD=8187A1112 - EREB-AD=7180A1406                       |                      |
| MAXIMUM LOAD RATING: EDLD=2 x 20A @ 120-277V - EREB-AD=20A @ 120-277V |                      |
| ELECTRICAL CONNECTION: WIRE LEADS 250mm (10.0")                       |                      |
| TITLE: ELAHO 2 Zone 0-10V Controller with 2 EREB-AD                   | DRAWING NO: 9DC-9147 |