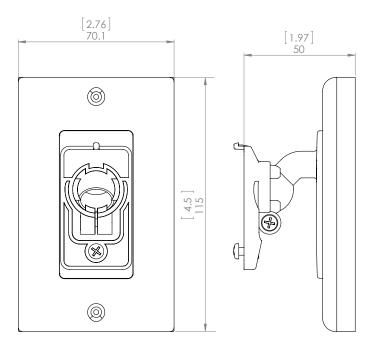

## **Mechanical Specifications**

| Dimensions                      | 115 x 70 x 50mm (4.5 x 2.8 x 1.9") |  |
|---------------------------------|------------------------------------|--|
| Mounting                        | mud ring or standard outlet        |  |
| Weight- (including cover plate) | 78 grams, 2.75 oz.                 |  |
|                                 |                                    |  |
| Installed to ROS back plate     | (standard / middle position)       |  |
| Vertical adjustment             | 0-30 ° down                        |  |
| Horizontal adjustment           | 0-67 ° -either left or right mount |  |