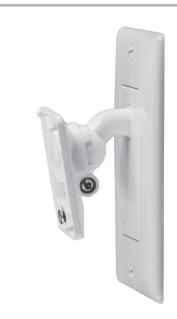

## **Overview**

The wall mount swivel bracket accommodates the Echoflex Resonate wall mount occupancy sensors (ROS-WA, ROS-HW and ROS-KM).

The EWM-BR is designed for surface mounting and is adjustable 30° vertically and 65° horizontally (when attached to the middle position of the ROS back plate). It attaches to the wall via a mud ring or standard outlet and comes with a cover plate.

The bracket is designed to accommodate corner mount as well as hallway or mid room sensors. A ceiling mount application can also be accommodated.